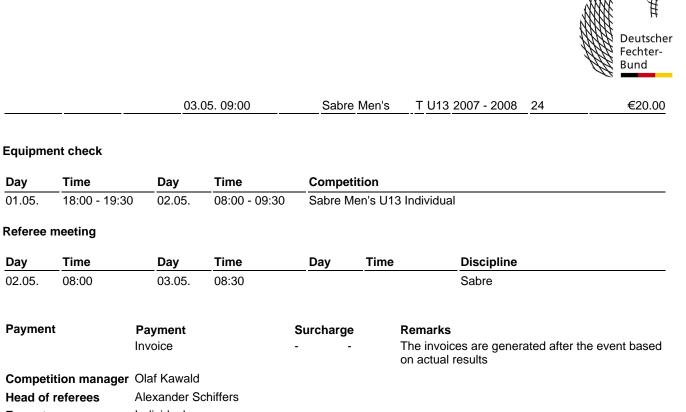

€20.00

| Referees           |                        | Referee qualification:<br>At least a national referee license is required<br>Die Kampfrichter dürfen das 60. Lebensjahr nicht vollendet haben.                                                                                                                                                                                                                                                                                                                                                                                                                                                                |                      |          |               |                   |         |           |  |  |  |
|--------------------|------------------------|---------------------------------------------------------------------------------------------------------------------------------------------------------------------------------------------------------------------------------------------------------------------------------------------------------------------------------------------------------------------------------------------------------------------------------------------------------------------------------------------------------------------------------------------------------------------------------------------------------------|----------------------|----------|---------------|-------------------|---------|-----------|--|--|--|
|                    |                        | Entries ind.                                                                                                                                                                                                                                                                                                                                                                                                                                                                                                                                                                                                  |                      |          | 4 - 7         | 8 - 11            | 12 +    |           |  |  |  |
|                    |                        | Teams Per r                                                                                                                                                                                                                                                                                                                                                                                                                                                                                                                                                                                                   |                      |          |               | 1 - 2             | 3 +     | +         |  |  |  |
|                    |                        | Mandatory re                                                                                                                                                                                                                                                                                                                                                                                                                                                                                                                                                                                                  | eferees              |          |               | 1                 | 2       | 3         |  |  |  |
|                    |                        | Fine Per day                                                                                                                                                                                                                                                                                                                                                                                                                                                                                                                                                                                                  |                      |          |               | €335.00           | €335.00 | €335.00   |  |  |  |
|                    |                        | Referees must be provided based on the total entries per day.                                                                                                                                                                                                                                                                                                                                                                                                                                                                                                                                                 |                      |          |               |                   |         |           |  |  |  |
|                    |                        | The required number of qualified referees must be entered into the inscription system before athletes can be added to the competition.                                                                                                                                                                                                                                                                                                                                                                                                                                                                        |                      |          |               |                   |         |           |  |  |  |
|                    |                        | The referees                                                                                                                                                                                                                                                                                                                                                                                                                                                                                                                                                                                                  | activity is not paid | by the o | rganizer.     |                   |         |           |  |  |  |
|                    |                        | For the determination of the compulsory judges, the status quo Monday night is binding before the German Championships. Number of referees in the individual will be determined / calculated according to the calculation of the participants on Monday with followers and will also exist in case of cancellation, even with a medical certificate. The team also fixes the referees as of Monday after refilling. (Sportcommittee 6/2019)                                                                                                                                                                   |                      |          |               |                   |         |           |  |  |  |
|                    |                        | The judges must have at least the required license and an annual licence and be available for the entire duration of the event.                                                                                                                                                                                                                                                                                                                                                                                                                                                                               |                      |          |               |                   |         |           |  |  |  |
|                    |                        | We expect an adequate appearance:<br>- trouser suit or skirt<br>- suit and tie                                                                                                                                                                                                                                                                                                                                                                                                                                                                                                                                |                      |          |               |                   |         |           |  |  |  |
| Federat            | ion                    | Deutscher Fechter-Bund e.V.                                                                                                                                                                                                                                                                                                                                                                                                                                                                                                                                                                                   |                      |          |               |                   |         |           |  |  |  |
| Club               |                        | Fechterring Nürnberg e.V.                                                                                                                                                                                                                                                                                                                                                                                                                                                                                                                                                                                     |                      |          |               |                   |         |           |  |  |  |
| Organiz            | er                     | TSV Bayer Dormagen e.V.                                                                                                                                                                                                                                                                                                                                                                                                                                                                                                                                                                                       |                      |          |               |                   |         |           |  |  |  |
| Contact            |                        |                                                                                                                                                                                                                                                                                                                                                                                                                                                                                                                                                                                                               |                      |          |               |                   |         |           |  |  |  |
| Further<br>informa | tion                   | https://fencing.ophardt.online/en/widget/event/18343<br>View entries and results                                                                                                                                                                                                                                                                                                                                                                                                                                                                                                                              |                      |          |               |                   |         |           |  |  |  |
| Entries            |                        | Entries to: https://fencing.ophardt.online/<br>until Apr 27, 2020, 11:59:00 PM Central European Summer Time only by: Regional federa<br>Cancel until Apr 28, 2020, 11:59:00 PM Central European Summer Time<br>E-Mail: info@fechten.org                                                                                                                                                                                                                                                                                                                                                                       |                      |          |               |                   |         | ation     |  |  |  |
| Pre-entries        |                        | Fechterbund Mittelrhein e.V.until 18.04.2020, 00:00:00 Mitteleuropäische SommerzeitHessischer Fechterverband e.V.until 13.04.2020, 00:00:00 Mitteleuropäische SommerzeitSüdwestdeutscher Fechtverband e.V.until 20.04.2020, 00:00:00 Mitteleuropäische SommerzeitBayerischer Fechterverband e.V.until 15.04.2020, 00:00:00 Mitteleuropäische SommerzeitFechterbund Saar e.V.until 20.04.2020, 00:00:00 Mitteleuropäische SommerzeitRheinischer Fechter-Bund e.V.until 22.04.2020, 00:00:00 Mitteleuropäische SommerzeitWestfälischer Fechter Bund e.V.until 22.04.2020, 00:00:00 Mitteleuropäische Sommerzeit |                      |          |               |                   |         |           |  |  |  |
| Date of seeding    | J-ranking              | Apr 28, 2020                                                                                                                                                                                                                                                                                                                                                                                                                                                                                                                                                                                                  |                      |          |               |                   |         |           |  |  |  |
| Day                | Entry<br>desk<br>close | Begin                                                                                                                                                                                                                                                                                                                                                                                                                                                                                                                                                                                                         | Continued            | Finals   | Competition   | allowed           | Quota   | Entry fee |  |  |  |
| 02.05.             | 09:30                  | 10:00                                                                                                                                                                                                                                                                                                                                                                                                                                                                                                                                                                                                         |                      | 15:10    | Sabre Women's | I U13 2007 - 2008 | 3 70    | €15.00    |  |  |  |
|                    |                        |                                                                                                                                                                                                                                                                                                                                                                                                                                                                                                                                                                                                               |                      | 15:30    | Sabre Men's   | I U13 2007 - 2008 | 3 70    | €15.00    |  |  |  |
| 00.05              | 00.00                  | 00.00                                                                                                                                                                                                                                                                                                                                                                                                                                                                                                                                                                                                         | 02.05.00:00          | 45.00    | Cabra Warstri | T 1112 2007 2000  | 04      | 600.00    |  |  |  |

15:00 Sabre Women's T U13 2007 - 2008 24

03.05. 08:30 09:00

03.05. 09:00

NXX

| Head of referees  | Alexander Schiffers                                                                                                                                                                                                                                                                                                                                                                                                                                                                                                                                                                                                                                                      |
|-------------------|--------------------------------------------------------------------------------------------------------------------------------------------------------------------------------------------------------------------------------------------------------------------------------------------------------------------------------------------------------------------------------------------------------------------------------------------------------------------------------------------------------------------------------------------------------------------------------------------------------------------------------------------------------------------------|
| Format            | <ul> <li>Individual:</li> <li>Tournament mode according to current F.I.E. regulations, direct elimination u. Final on 10 hits in 2 x 3 min.</li> <li>Preliminary round: 10 rounds a 7 = 70 participants. The rounds are estalished according to the results of the previous year.</li> <li>Establishing of pools under decalation by club affiliation. 54 qualifiers by overall index. For index equality, the lot decides.</li> </ul>                                                                                                                                                                                                                                   |
|                   | 2nd round: (9 rounds a 6 = 54 participants) Set according to the index of the preliminary round.<br>Club affiliation is not considered.<br>40 qualifiers promoted by index to DE. With index equality the lot decides.                                                                                                                                                                                                                                                                                                                                                                                                                                                   |
|                   | Direct elimination 40 participants without repechage from 32 with repechage:<br>Set by overall index of both rounds. Club affiliation is not considered. Repetition matches are<br>avoided.<br>8th finals without repechage:                                                                                                                                                                                                                                                                                                                                                                                                                                             |
|                   | Place after entry index DA 64. Place 3 will not be fought out.<br>Team:<br>The German Team Championships will be seeded by the individual german ranking list, refreshed<br>after the german individual championships. Maximum 24 teams can particpate.<br>Direct elimination with fencing of all places.<br>The team matches are fenced in the relay mode according to the F.I.E. regulations.                                                                                                                                                                                                                                                                          |
|                   | The final time depends on the number of participating teams.                                                                                                                                                                                                                                                                                                                                                                                                                                                                                                                                                                                                             |
| Rules and legal   | The event takes place according to FIE and DFB regulations.                                                                                                                                                                                                                                                                                                                                                                                                                                                                                                                                                                                                              |
| Liability         | Organizer assume no liability. All participants are for responsible for the personal equipment.                                                                                                                                                                                                                                                                                                                                                                                                                                                                                                                                                                          |
| Jurisdiction      | The participants submit to the jurisdiction of the German Fencing Federation e.V.                                                                                                                                                                                                                                                                                                                                                                                                                                                                                                                                                                                        |
| Image / TV rights | The participants and their legal representatives declare that they agree to a publication of their names, clubs and year of birth as the as the competition data The fencer / legal representative declares his consent to the production, distribution and display of images, sound and film during the competitions. This consent is free of charge, has unlimited territorial and temporal validity and applies to the right to the image as well as the general right of personality. It includes all media, but in particular the right to reproduce recordings in print, TV shows and the Internet. There is the possibility, but no obligation, to give the name. |
| Medical           | A doctor is present in the competition site.                                                                                                                                                                                                                                                                                                                                                                                                                                                                                                                                                                                                                             |