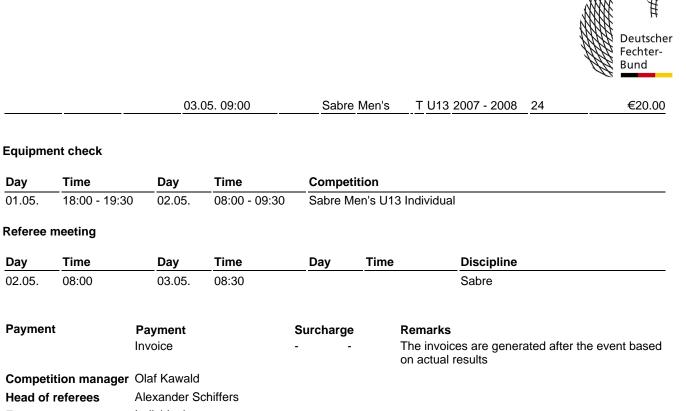

€20.00

| Referees                                                                                                                                                                                                              |                        | Referee qualification:<br>At least a national referee license is required<br>Die Kampfrichter dürfen das 60. Lebensjahr nicht vollendet haben.                                                                                                                                                                                                                                                                                              |                                                                                                                                      |                |                                                                                   |                                                                                                                                                               |                                                                                        |                                                                    |  |  |  |
|-----------------------------------------------------------------------------------------------------------------------------------------------------------------------------------------------------------------------|------------------------|---------------------------------------------------------------------------------------------------------------------------------------------------------------------------------------------------------------------------------------------------------------------------------------------------------------------------------------------------------------------------------------------------------------------------------------------|--------------------------------------------------------------------------------------------------------------------------------------|----------------|-----------------------------------------------------------------------------------|---------------------------------------------------------------------------------------------------------------------------------------------------------------|----------------------------------------------------------------------------------------|--------------------------------------------------------------------|--|--|--|
|                                                                                                                                                                                                                       |                        | Entries ind.                                                                                                                                                                                                                                                                                                                                                                                                                                | Per region                                                                                                                           |                | 4 - 7                                                                             | 8 - 11                                                                                                                                                        | 12 +                                                                                   |                                                                    |  |  |  |
|                                                                                                                                                                                                                       |                        | Teams Per r                                                                                                                                                                                                                                                                                                                                                                                                                                 | region                                                                                                                               |                |                                                                                   | 1 - 2                                                                                                                                                         | 3 +                                                                                    | +                                                                  |  |  |  |
|                                                                                                                                                                                                                       |                        | Mandatory re                                                                                                                                                                                                                                                                                                                                                                                                                                | eferees                                                                                                                              |                | 1                                                                                 | 2                                                                                                                                                             | 3                                                                                      |                                                                    |  |  |  |
|                                                                                                                                                                                                                       |                        | Fine Per day                                                                                                                                                                                                                                                                                                                                                                                                                                | ,                                                                                                                                    |                | €335.00                                                                           | €335.00                                                                                                                                                       | €335.00                                                                                |                                                                    |  |  |  |
|                                                                                                                                                                                                                       |                        | Referees must be provided based on the total entries per day.                                                                                                                                                                                                                                                                                                                                                                               |                                                                                                                                      |                |                                                                                   |                                                                                                                                                               |                                                                                        |                                                                    |  |  |  |
|                                                                                                                                                                                                                       |                        | The required number of qualified referees must be entered into the inscription system before athletes can be added to the competition.                                                                                                                                                                                                                                                                                                      |                                                                                                                                      |                |                                                                                   |                                                                                                                                                               |                                                                                        |                                                                    |  |  |  |
|                                                                                                                                                                                                                       |                        | The referees                                                                                                                                                                                                                                                                                                                                                                                                                                | activity is not paid                                                                                                                 | l by the o     | rganizer.                                                                         |                                                                                                                                                               |                                                                                        |                                                                    |  |  |  |
|                                                                                                                                                                                                                       |                        | For the determination of the compulsory judges, the status quo Monday night is binding before the German Championships. Number of referees in the individual will be determined / calculated according to the calculation of the participants on Monday with followers and will also exist in case of cancellation, even with a medical certificate. The team also fixes the referees as of Monday after refilling. (Sportcommittee 6/2019) |                                                                                                                                      |                |                                                                                   |                                                                                                                                                               |                                                                                        |                                                                    |  |  |  |
|                                                                                                                                                                                                                       |                        | The judges must have at least the required license and an annual licence and be available for the<br>entire duration of the event.                                                                                                                                                                                                                                                                                                          |                                                                                                                                      |                |                                                                                   |                                                                                                                                                               |                                                                                        |                                                                    |  |  |  |
|                                                                                                                                                                                                                       |                        | We expect an adequate appearance:<br>- trouser suit or skirt<br>- suit and tie                                                                                                                                                                                                                                                                                                                                                              |                                                                                                                                      |                |                                                                                   |                                                                                                                                                               |                                                                                        |                                                                    |  |  |  |
| Federat                                                                                                                                                                                                               | tion                   | Deutscher Fechter-Bund e.V.<br>Fechterring Nürnberg e.V.<br>TSV Bayer Dormagen e.V.                                                                                                                                                                                                                                                                                                                                                         |                                                                                                                                      |                |                                                                                   |                                                                                                                                                               |                                                                                        |                                                                    |  |  |  |
| Club                                                                                                                                                                                                                  |                        |                                                                                                                                                                                                                                                                                                                                                                                                                                             |                                                                                                                                      |                |                                                                                   |                                                                                                                                                               |                                                                                        |                                                                    |  |  |  |
| Organiz                                                                                                                                                                                                               | zer                    |                                                                                                                                                                                                                                                                                                                                                                                                                                             |                                                                                                                                      |                |                                                                                   |                                                                                                                                                               |                                                                                        |                                                                    |  |  |  |
| Contact Olaf Kawald<br>Mail: o.kawald@tsv-bayer-dormagen.de<br>Tel.: 02133-77744-151                                                                                                                                  |                        |                                                                                                                                                                                                                                                                                                                                                                                                                                             |                                                                                                                                      |                |                                                                                   |                                                                                                                                                               |                                                                                        |                                                                    |  |  |  |
| Further information                                                                                                                                                                                                   |                        | https://fencing.ophardt.online/en/widget/event/18343<br>View entries and results                                                                                                                                                                                                                                                                                                                                                            |                                                                                                                                      |                |                                                                                   |                                                                                                                                                               |                                                                                        |                                                                    |  |  |  |
| Entries Entries to: https://fencing.ophardt.online/<br>until Apr 27, 2020, 11:59:00 PM Central European Summer Time (<br>Cancel until Apr 28, 2020, 11:59:00 PM Central European Summer T<br>E-Mail: info@fechten.org |                        |                                                                                                                                                                                                                                                                                                                                                                                                                                             |                                                                                                                                      |                |                                                                                   | Regional federa                                                                                                                                               | ation                                                                                  |                                                                    |  |  |  |
| Pre-entries                                                                                                                                                                                                           |                        | Hessischer F<br>Südwestdeur<br>Bayerischer<br>Fechterbund<br>Rheinischer                                                                                                                                                                                                                                                                                                                                                                    | Mittelrhein e.V.<br>Fechterverband e.<br>tscher Fechtverba<br>Fechterverband e<br>Saar e.V.<br>Fechter-Bund e.V<br>r Fechter Bund e. | nd e.V.<br>.V. | until 13.04.2<br>until 20.04.2<br>until 15.04.2<br>until 20.04.2<br>until 22.04.2 | 020, 00:00:00 Mitte<br>020, 00:00:00 Mitte<br>020, 00:00:00 Mitte<br>020, 00:00:00 Mitte<br>020, 00:00:00 Mitte<br>020, 00:00:00 Mitte<br>020, 00:00:00 Mitte | leuropäische S<br>leuropäische S<br>leuropäische S<br>leuropäische S<br>leuropäische S | Sommerzeit<br>Sommerzeit<br>Sommerzeit<br>Sommerzeit<br>Sommerzeit |  |  |  |
| Date of seeding                                                                                                                                                                                                       | g-ranking              | Apr 28, 2020                                                                                                                                                                                                                                                                                                                                                                                                                                |                                                                                                                                      |                |                                                                                   |                                                                                                                                                               |                                                                                        |                                                                    |  |  |  |
| Day                                                                                                                                                                                                                   | Entry<br>desk<br>close | Begin                                                                                                                                                                                                                                                                                                                                                                                                                                       | Continued                                                                                                                            | Finals         | <b>Competition</b>                                                                | allowed                                                                                                                                                       | Quota                                                                                  | Entry fee                                                          |  |  |  |
| 02.05.                                                                                                                                                                                                                | 09:30                  | 10:00                                                                                                                                                                                                                                                                                                                                                                                                                                       |                                                                                                                                      | 15:10          | Sabre Women's                                                                     | I U13 2007 - 2008                                                                                                                                             | 3 70                                                                                   | €15.00                                                             |  |  |  |
|                                                                                                                                                                                                                       |                        |                                                                                                                                                                                                                                                                                                                                                                                                                                             |                                                                                                                                      | 15:30          | Sabre Men's                                                                       | I U13 2007 - 2008                                                                                                                                             | 3 70                                                                                   | €15.00                                                             |  |  |  |
| 00.05                                                                                                                                                                                                                 | 00.00                  | 00.00                                                                                                                                                                                                                                                                                                                                                                                                                                       | 02.05.00.00                                                                                                                          | 45.00          |                                                                                   | T 142 2007 2000                                                                                                                                               |                                                                                        | <u></u>                                                            |  |  |  |

15:00 Sabre Women's T U13 2007 - 2008 24

03.05. 08:30

09:00

03.05. 09:00

NXX

| Head of referees  | Alexander Schiffers                                                                                                                                                                                                                                                                                                                                                                                                                                                                                                                                                                                                                                                      |
|-------------------|--------------------------------------------------------------------------------------------------------------------------------------------------------------------------------------------------------------------------------------------------------------------------------------------------------------------------------------------------------------------------------------------------------------------------------------------------------------------------------------------------------------------------------------------------------------------------------------------------------------------------------------------------------------------------|
| Format            | Individual:<br>Tournament mode according to current F.I.E. regulations, direct elimination u. Final on 10 hits in 2 x<br>3 min.<br>Preliminary round: 10 rounds a 7 = 70 participants. The rounds are estalished according to the<br>results of the previous year.                                                                                                                                                                                                                                                                                                                                                                                                       |
|                   | Establsihing of pools under decalation by club affiliation. 54 qualifiers by overall index. For index equality, the lot decides.                                                                                                                                                                                                                                                                                                                                                                                                                                                                                                                                         |
|                   | 2nd round: (9 rounds a 6 = 54 participants) Set according to the index of the preliminary round.<br>Club affiliation is not considered.<br>40 qualifiers promoted by index to DE. With index equality the lot decides.                                                                                                                                                                                                                                                                                                                                                                                                                                                   |
|                   | Direct elimination 40 participants without repechage from 32 with repechage:<br>Set by overall index of both rounds. Club affiliation is not considered. Repetition matches are<br>avoided.<br>8th finals without repechage:                                                                                                                                                                                                                                                                                                                                                                                                                                             |
|                   | Place after entry index DA 64. Place 3 will not be fought out.                                                                                                                                                                                                                                                                                                                                                                                                                                                                                                                                                                                                           |
|                   | Team:<br>The German Team Championships will be seeded by the individual german ranking list, refreshed<br>after the german individual championships. Maximum 24 teams can particpate.<br>Direct elimination with fencing of all places.                                                                                                                                                                                                                                                                                                                                                                                                                                  |
|                   | The team matches are fenced in the relay mode according to the F.I.E. regulations.                                                                                                                                                                                                                                                                                                                                                                                                                                                                                                                                                                                       |
|                   | The final time depends on the number of participating teams.                                                                                                                                                                                                                                                                                                                                                                                                                                                                                                                                                                                                             |
| Rules and legal   | The event takes place according to FIE and DFB regulations.                                                                                                                                                                                                                                                                                                                                                                                                                                                                                                                                                                                                              |
| Liability         | Organizer assume no liability. All participants are for responsible for the personal equipment.                                                                                                                                                                                                                                                                                                                                                                                                                                                                                                                                                                          |
| Jurisdiction      | The participants submit to the jurisdiction of the German Fencing Federation e.V.                                                                                                                                                                                                                                                                                                                                                                                                                                                                                                                                                                                        |
| Image / TV rights | The participants and their legal representatives declare that they agree to a publication of their names, clubs and year of birth as the as the competition data The fencer / legal representative declares his consent to the production, distribution and display of images, sound and film during the competitions. This consent is free of charge, has unlimited territorial and temporal validity and applies to the right to the image as well as the general right of personality. It includes all media, but in particular the right to reproduce recordings in print, TV shows and the Internet. There is the possibility, but no obligation, to give the name. |
| Medical           | A doctor is present in the competition site.                                                                                                                                                                                                                                                                                                                                                                                                                                                                                                                                                                                                                             |